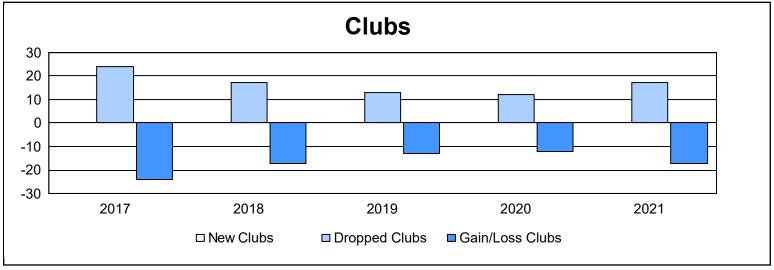

| Year      | New<br>Clubs | Dropped<br>Clubs | Gain/<br>Loss<br>Clubs | New<br>Members | Charter<br>Members | Reinstate<br>Members | Transfer<br>Members | Total<br>Member<br>Added | Total<br>Members<br>Dropped | Gain/<br>Loss<br>Members |
|-----------|--------------|------------------|------------------------|----------------|--------------------|----------------------|---------------------|--------------------------|-----------------------------|--------------------------|
| 2016-2017 | 0            | 24               | -24                    | 690            | 10                 | 11                   | 93                  | 804                      | 1,279                       | -475                     |
| 2017-2018 | 0            | 17               | -17                    | 506            | 2                  | 23                   | 43                  | 574                      | 1,175                       | -601                     |
| 2018-2019 | 0            | 13               | -13                    | 543            | 16                 | 13                   | 61                  | 633                      | 1,031                       | -398                     |
| 2019-2020 | 0            | 12               | -12                    | 425            | 9                  | 17                   | 31                  | 482                      | 1,057                       | -575                     |
| 2020-2021 | 0            | 17               | -17                    | 199            | 3                  | 13                   | 72                  | 287                      | 969                         | -682                     |
| Average   | 0            | 17               | -17                    | 473            | 8                  | 15                   | 60                  | 556                      | 1,102                       | -546                     |