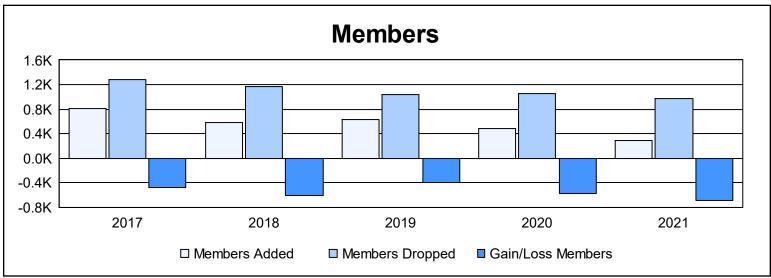

| Year      | New<br>Clubs | Dropped<br>Clubs | Gain/<br>Loss<br>Clubs | New<br>Members | Charter<br>Members | Reinstate<br>Members | Transfer<br>Members | Total<br>Member<br>Added | Total<br>Members<br>Dropped | Gain/<br>Loss<br>Members |
|-----------|--------------|------------------|------------------------|----------------|--------------------|----------------------|---------------------|--------------------------|-----------------------------|--------------------------|
| 2016-2017 | 0            | 24               | -24                    | 690            | 10                 | 11                   | 93                  | 804                      | 1,279                       | -475                     |
| 2017-2018 | 0            | 17               | -17                    | 506            | 2                  | 23                   | 43                  | 574                      | 1,175                       | -601                     |
| 2018-2019 | 0            | 13               | -13                    | 543            | 16                 | 13                   | 61                  | 633                      | 1,031                       | -398                     |
| 2019-2020 | 0            | 12               | -12                    | 425            | 9                  | 17                   | 31                  | 482                      | 1,057                       | -575                     |
| 2020-2021 | 0            | 17               | -17                    | 199            | 3                  | 13                   | 72                  | 287                      | 969                         | -682                     |
| Average   | 0            | 17               | -17                    | 473            | 8                  | 15                   | 60                  | 556                      | 1,102                       | -546                     |